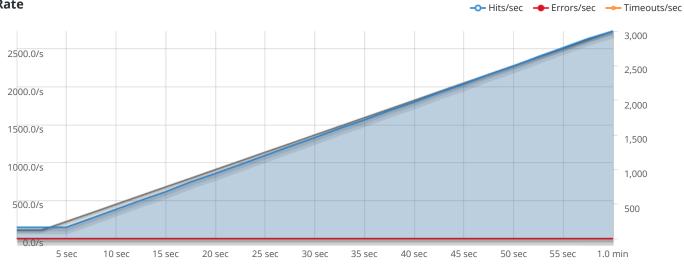

Hits 100.00% (83437)
Errors 0.00% (0)
Timeouts 0.00% (0)

## Hit Rate

STEP 1

-O- Hits/sec -O- Errors/sec -O- Timeouts/sec

The max hit rate was: 2,736 hits per second

**⇔BLITZ**