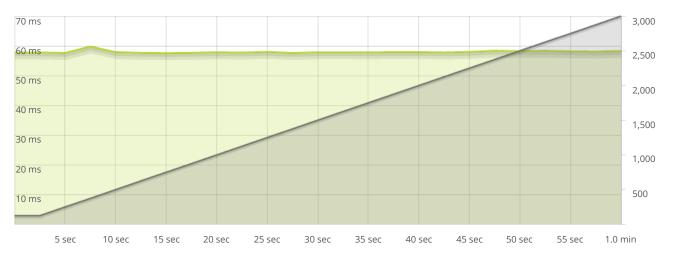

The average response time was 58 ms.

| Response Times        | Test Configuration          | Other Stats                  |
|-----------------------|-----------------------------|------------------------------|
| Fastest: <b>58</b> ms | Region: <b>virginia</b>     | Avg. Hits: <b>1,391</b> /sec |
| Slowest: <b>60</b> ms | Duration: <b>60</b> seconds | Transfered: <b>11.55</b> MB  |
| Average: <b>58</b> ms | Load: <b>1-3000</b> users   | Received: <b>1,250.39</b> MB |

| Code | Туре | Description | Amount |
|------|------|-------------|--------|
| 200  | HTTP | OK          | 83437  |

HTTP 200 OK 100% (83437)

STEP 1

-O-Response Times

The max response time was: 59 ms @ 370 users